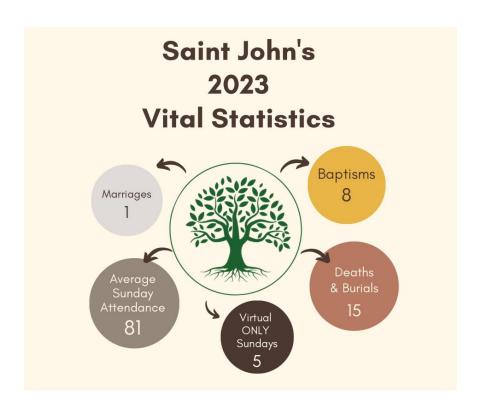

urn worship to some pre-Covid normalcy, such as the vested choir and receiving both bread and wine, through intinction only, as part of the Eucharist service.

Although the "retirement" of St. John's Music Director, Jessica Villante, and difficulties of hiring a full-time organist, Rev. Jill has done an excellent job of lining up a steady rotation of organists to provide music at the second Sunday morning service.

Finally, special thanks to:

- Tech team for running, and improving upon quality, of St. John's livestreaming.
- Tracey Payne and Melody Calhoun and all the members of the Altar Guild.
- Carol Angus, Bill Angus, Martha Pearlman, Paul Perlman, Rev. Terry, and Ron Hammer for getting the church ready for Christmas.

Respectfully submitted by John M. Pachkowski – Worship Committee



#### **Vital Statistics from the Church Office**

#### **BAPTISMS**

Sadie Lee Buttafogo Kai Jackson Eldridge Giada Marie Fenza Jesse Francis Kent Sokolski Reagan Elizabeth Leigh Sokolski Ryder Joseph Heath Sokolski Juliette Nicole Williams Henry Samuel Yoch

#### CONFIRMATIONS

None

#### **MARRIAGES**

John Michael Duncan and Hada Jang

#### **DEATHS & BURIALS**

Bruce Berlin Amy Ryerson Borer \* Nicholas Capasso Doris F. Chobanoff
Adele Crompton
Edward Crompton
Frank H. Duke \*
Elizabeth (Betty) Jane Gillingham \*
Ethel Long Savin Huhn
James W. Kelly \*
Janice Lee Luttrell \*
James Marshall \*
R. Craig McKinley \*
Emanuel Renzi \*
Thomas Williams Sr. \*

\* St. John's Parish Members

**Average Sunday Attendance = 81**Does not include our online attendance

Virtual ONLY Sundays = 5

##